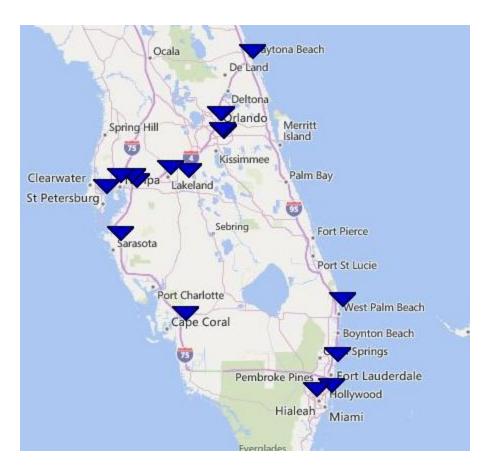

# Penske South Area Facility Network

| Location Name         | Address                 | City             | State | Zip       |
|-----------------------|-------------------------|------------------|-------|-----------|
| MIAMI NORTH           | 17301 NW 7TH AVE EXT    | MIAMI            | FL    | 33169     |
| MIAMI WEST            | 13000 NW SOUTH RIVER DR | MEDLEY           | FL    | 33178     |
| POMPANO BEACH         | 1955 NW 15TH ST         | POMPANO BEACH    | FL    | 330691696 |
| RIVIERA BEACH         | 3788 INTERSTATE PARK    | RIVIERA BEACH    | FL    | 334045908 |
| FT MYERS              | 4680 LAREDO AVE         | FORT MYERS       | FL    | 33905     |
| SARASOTA              | 6525 26TH COURT EAST    | SARASOTA         | FL    | 342434054 |
| WINTER HAVEN          | 4900 RECKER HWY         | WINTER HAVEN     | FL    | 33880     |
| LAKELAND              | 1700 KATHLEEN RD        | LAKELAND         | FL    | 33805     |
| ORLANDO TAFT VINELAND | 1301 TAFT-VINELAND RD.  | ORLANDO          | FL    | 32837     |
| ORLANDO               | 2177 W LANDSTREET RD    | ORLANDO          | FL    | 328097903 |
| TAMPA PALM RIVER      | 9101 PALM RIVER RD      | TAMPA            | FL    | 33619     |
| SHADOWLAWN            | 5216 SHADOWLAWN AVE     | TAMPA            | FL    | 33610     |
| ORLANDO NORTH         | 4233 JOHN YOUNG PKWY    | ORLANDO          | FL    | 32804     |
| ORLANDO - CENTER LOOP | 3841 CENTER LOOP DRIVE  | ORLANDO          | FL    | 32808     |
| TAMPA AIRPORT         | 5903 ANDERSON RD        | TAMPA            | FL    | 33634     |
| CLEARWATER            | 12221 34TH ST N         | SAINT PETERSBURG | FL    | 33716     |
| DAYTONA BEACH         | 230 FENTRESS BLVD       | DAYTONA BEACH    | FL    | 32114     |