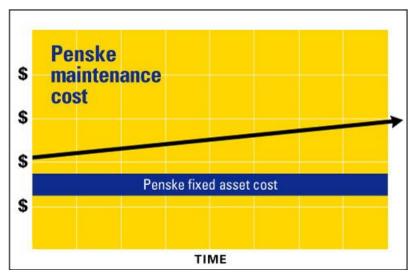

# Your Performance Requirement: Predictable Budget

### **Solution:**

We offer a predictable budget with no unexpected costs due to fluctuating maintenance or repair costs

### Value:

Reduce your maintenance costs, adhere to a budget and ultimately improve your cash flow