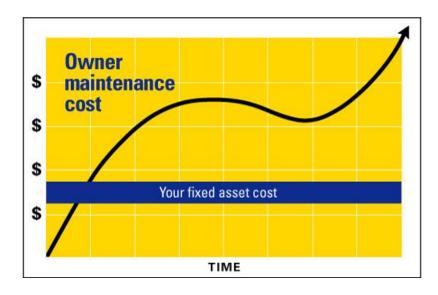

# Your Performance Requirement: Predictable Budget

### **Solution:**

We offer a predictable budget with no unexpected costs due to fluctuating maintenance or repair costs

### Value:

Reduce your maintenance costs, adhere to a budget and ultimately improve your cash flow